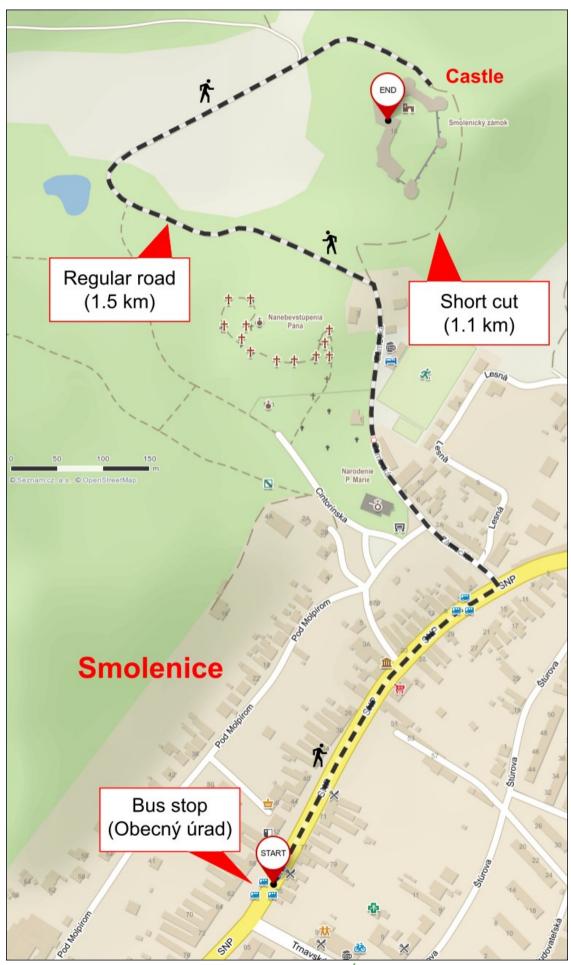

From **Bratislava** (**Bus station Nivy**) to **Smolenice** (bus stop **OcÚ** [**Obecný úrad** = Municipal office]), please use direct connections only. WARNING! Bus station Nivy is under construction. You have to cross the road to Bottova street for the substitute bus platform (see more <a href="https://www.slovaklines.sk/substitute-bus-station/substitute-bus-station-nivy.html">https://www.slovaklines.sk/substitute-bus-station/substitute-bus-station-nivy.html</a>). Possible departure times on Wednesday and Thursday at 10:10, 12:40, 15:50, 16:10, 19:25 (travelling time 75 min). Then by foot about 1.5 km (30 min) from Obecný úrad along SNP street and Zámocká street via Castle park to the Congress Centre.

From Smolenice bus stop OcÚ to castle