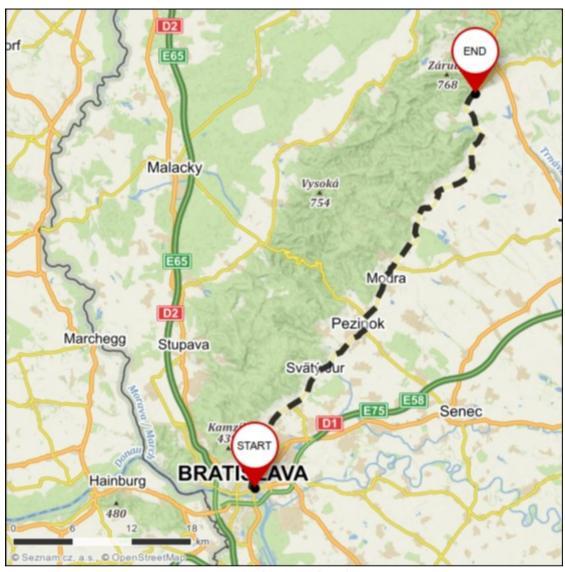

## How to get into Congress Centre at Smolenice Castle

You may reach Smolenice Congress Centre by car or bus

Car (GPS 48.5137750N, 17.4324453E https://en.mapv.cz/s/2ZUx6)

From **Bratislava** use the road No. 502 ("Little Carpathian Wine Route" via Pezinok and Modra towns), then in Smolenice turn left on the crossroad (SNP street – Zámocká street) and continue along Zámocká street through the Castle park to the Congress centre parking place at the castle.

From **Bratislava** (**Bus station Nivy**) to **Smolenice** (bus stop **OcÚ** [**Obecný úrad** = Municipal office]), please use direct connections only. WARNING! Bus station Nivy is under construction. You have to cross the road to Bottova street for the substitute bus platform (see more <a href="https://www.slovaklines.sk/substitute-bus-station/substitute-bus-station-nivy.html">https://www.slovaklines.sk/substitute-bus-station/substitute-bus-station-nivy.html</a>). Possible departure times on Wednesday and Thursday at 10:10, 12:40, 15:50, 16:10, 19:25 (travelling time 75 min). Then by foot about 1.5 km (30 min) from Obecný úrad along SNP street and Zámocká street via Castle park to the Congress Centre.

## For emergency reasons, please call

Anton Krištín (+421 902 641 420) or Peter Kaňuch (+421 944 375 749)

Map 1: From Bratislava to Smolenice

Map 2: From Smolenice bus stop OcÚ to castle

From Bratislava to Smolenice